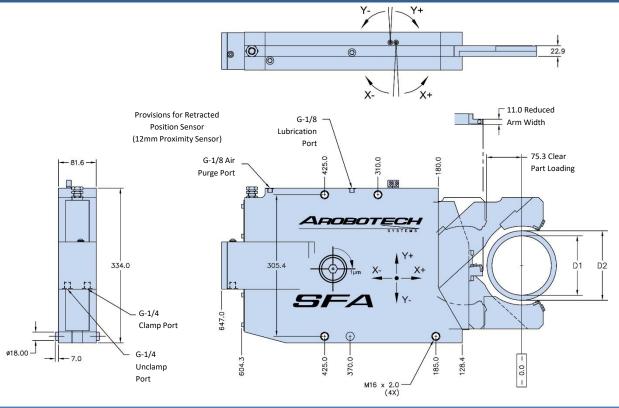

## Grinding AUTO REST® GR-6400-000

| Nest Set               |    |    | 1   | 2   | 3   | 4   | 5   | 6   | 7   |
|------------------------|----|----|-----|-----|-----|-----|-----|-----|-----|
| Minimum Clamp Diameter | D1 | mm | 105 | 110 | 120 | 130 | 140 | 152 | 162 |
| Maximum Clamp Diameter | D2 | mm | 115 | 120 | 130 | 140 | 150 | 162 | 172 |

| X-Axis Adjustment<br>per Screw Rotation | mm  | 0.004                              |  |  |
|-----------------------------------------|-----|------------------------------------|--|--|
| X-Axis Adjustment Total                 | mm  | ±0.20                              |  |  |
| Y-Axis Adjustment per Screw Rotation    | mm  | 0.004                              |  |  |
| Y-Axis Adjustment Total                 | mm  | ±0.20                              |  |  |
| Piston Area                             | cm2 | 38.3                               |  |  |
| Cylinder Stroke                         | mm  | 141                                |  |  |
| Operating Pressure                      | bar | 10 – 27                            |  |  |
| Maximum Pressure                        | bar | 32                                 |  |  |
| Air Purge Pressure                      | bar | 0.3 – 0.5                          |  |  |
| Lubrication Volume                      | cm3 | 0.25 – 0.35                        |  |  |
| Lubrication Frequency                   |     | Working Cycle (or every 6 minutes) |  |  |
| Repeatability                           | mm  | ±0.001                             |  |  |
| Mass                                    | kg  | 82                                 |  |  |
| Max Lifting Capacity                    | kg  | 175                                |  |  |

## **Included Features**

- \* Arm Retraction for Part Loading
- \* Extended Reach for Clearance
- \* Fixed or Follow Down Operation
- \* Upper Arm Gage Clearance
- \* 2-Axis Centerline Adjustment
- \* 90°= 0.001mm Adjustment
- \* Position Feedback Sensor
- \* Visible Zero Adjustment Screw