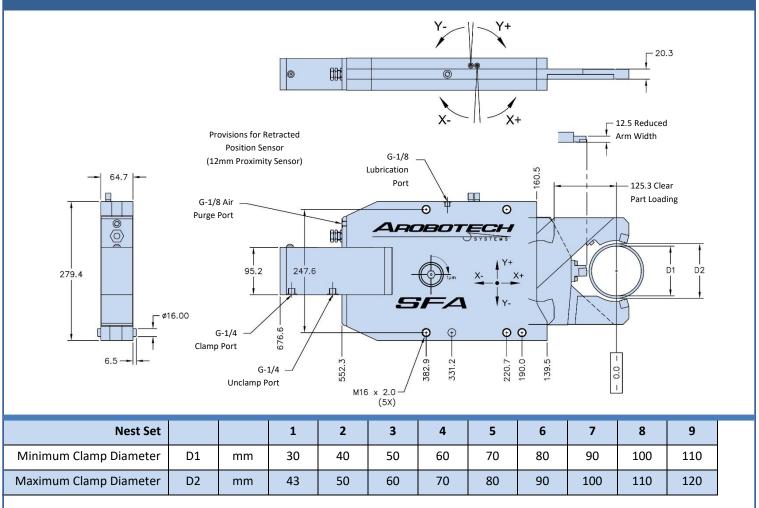

## Grinding AUTO REST<sup>®</sup> GR-6500-000

| X-Axis Adjustment<br>per Screw Rotation | mm  | 0.004                              |
|-----------------------------------------|-----|------------------------------------|
| X-Axis Adjustment Total                 | mm  | ±0.20                              |
| Y-Axis Adjustment<br>per Screw Rotation | mm  | 0.004                              |
| Y-Axis Adjustment Total                 | mm  | ±0.20                              |
| Piston Area                             | cm2 | 20.3                               |
| Cylinder Stroke                         | mm  | 162                                |
| Operating Pressure                      | bar | 10 – 27                            |
| Maximum Pressure                        | bar | 32                                 |
| Air Purge Pressure                      | bar | 0.3 – 0.5                          |
| Lubrication Volume                      | cm3 | 0.25 – 0.35                        |
| Lubrication Frequency                   |     | Working Cycle (or every 6 minutes) |
| Repeatability                           | mm  | ±0.001                             |
| Mass                                    | kg  | 52                                 |
| Max Lifting Capacity                    | kg  | 80                                 |

Included Features

- \* Arm Retraction for Part Loading
- \* Extended Reach for Clearance
- \* Fixed or Follow Down Operation
- \* Upper Arm Gage Clearance
- \* 2-Axis Centerline Adjustment
- \* 90°= 0.001mm Adjustment
- \* Position Feedback Sensor
- \* Visible Zero Adjustment Screw

Items Required to Use This Product:

- \* Set of Nests
- \* Set of Wear Pads
- \* Mounting Base

Contact Us For Full Technical Details And Customer Service sales@arobotech.com www.arobotech.com