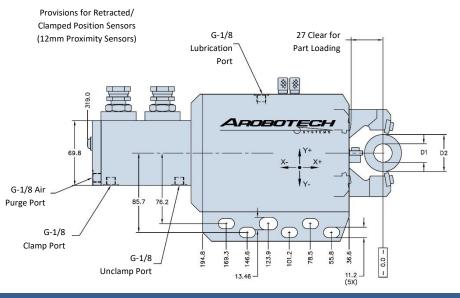

## Grinding AUTO REST® GR-4200-000

| Wear Pad Set           |    |    | 1  | 2  |
|------------------------|----|----|----|----|
| Minimum Clamp Diameter | D1 | mm | 15 | 20 |
| Maximum Clamp Diameter | D2 | mm | 35 | 40 |

| X-Axis Adjustment<br>per Screw Rotation | mm  | 0.004                              |
|-----------------------------------------|-----|------------------------------------|
| X-Axis Adjustment Total                 | mm  | ±0.20                              |
| Y-Axis Adjustment<br>per Screw Rotation | mm  | 0.004                              |
| Y-Axis Adjustment Total                 | mm  | ±0.20                              |
| Piston Area                             | cm2 | 6.4                                |
| Cylinder Stroke                         | mm  | 51                                 |
| Operating Pressure                      | bar | 15 – 30                            |
| Maximum Pressure                        | bar | 45                                 |
| Air Purge Pressure                      | bar | 0.3 – 0.5                          |
| Lubrication Volume                      | cm3 | 0.03 - 0.04                        |
| Lubrication Frequency                   |     | Working Cycle (or every 6 minutes) |
| Repeatability                           | mm  | ±0.001                             |
| Mass                                    | kg  | 8.9                                |
| Maximum Lifting Capacity                | Kg  | 43                                 |

## **Included Features**

- \* Arm Retraction For Part Loading
- \* Fixed or Follow Down Operation
- \* 2-Axis Centerline Adjustment
- \* 90° = 0.001mm Adjustment
- \* Visible Zero Adjustment Screws
- \* Position Feedback Sensors