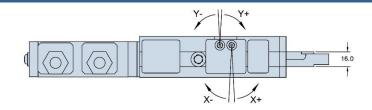

| X-Axis Adjustment<br>per Screw Rotation | mm  | 0.004                              |
|-----------------------------------------|-----|------------------------------------|
| X-Axis Adjustment Total                 | mm  | ±0.20                              |
| Y-Axis Adjustment<br>per Screw Rotation | mm  | 0.004                              |
| Y-Axis Adjustment Total                 | mm  | ±0.20                              |
| Piston Area                             | cm2 | 6.4                                |
| Cylinder Stroke                         | mm  | 51                                 |
| Operating Pressure                      | bar | 15 – 30                            |
| Maximum Pressure                        | bar | 45                                 |
| Air Purge Pressure                      | bar | 0.3 – 0.5                          |
| Lubrication Volume                      | cm3 | 0.03 - 0.04                        |
| Lubrication Frequency                   |     | Working Cycle (or every 6 minutes) |
| Repeatability                           | mm  | ±0.001                             |
| Mass                                    | kg  | 8.9                                |
| Maximum Lifting Capacity                | Kg  | 43                                 |

## **Included Features**

- \* Arm Retraction For Part Loading
- \* Fixed or Follow Down Operation
- \* 2-Axis Centerline Adjustment
- \* 90° = 0.001mm Adjustment
- \* Visible Zero Adjustment Screws
- \* Position Feedback Sensors