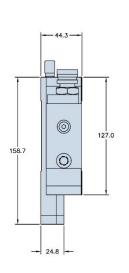

| X-Axis Adjustment<br>per Screw Rotation | mm  | 0.004                              |
|-----------------------------------------|-----|------------------------------------|
| X-Axis Adjustment Total                 | mm  | ±0.20                              |
| Y-Axis Adjustment<br>per Screw Rotation | mm  | 0.004                              |
| Y-Axis Adjustment Total                 | mm  | ±0.20                              |
| Piston Area                             | cm2 | 6.4                                |
| Cylinder Stroke                         | mm  | 51                                 |
| Operating Pressure                      | bar | 15 – 30                            |
| Maximum Pressure                        | bar | 45                                 |
| Air Purge Pressure                      | bar | 0.3 – 0.5                          |
| Lubrication Volume                      | cm3 | 0.03 - 0.04                        |
| Lubrication Frequency                   |     | Working Cycle (or every 6 minutes) |
| Repeatability                           | mm  | ±0.001                             |
| Mass                                    | kg  | 8.9                                |
| Maximum Lifting Capacity                | Kg  | 43                                 |